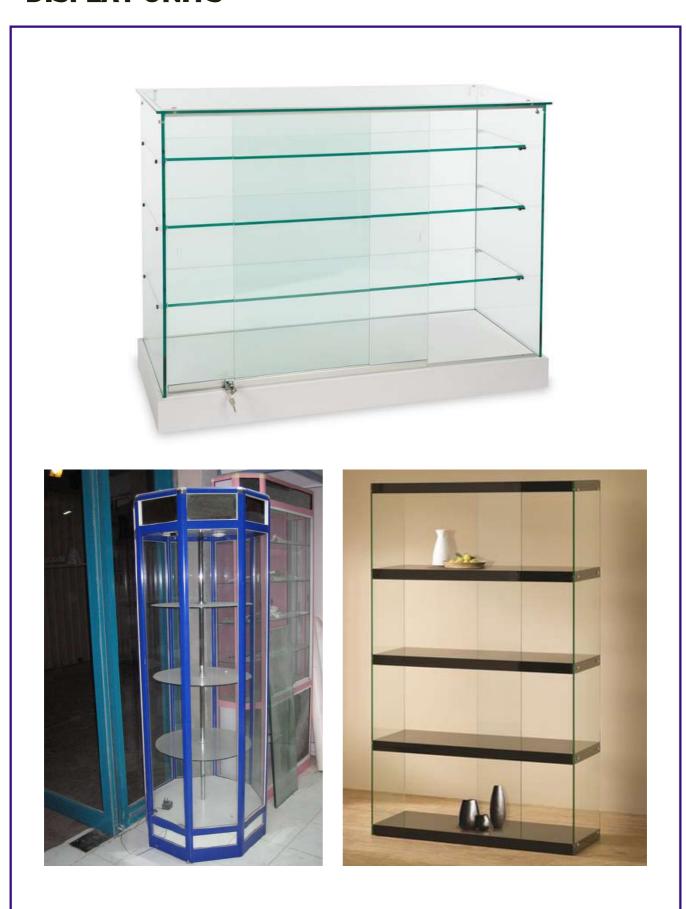

### PRODUCTS RANGE

- Glass Furniture
- Glass Balustrade
- Decorative Glass
- Glass Display
- Glass Display Unit
- Glass Doors
- Shower Cubicles
- Raffle Boxes and Podiums

#### UV GLASS DISPLAY