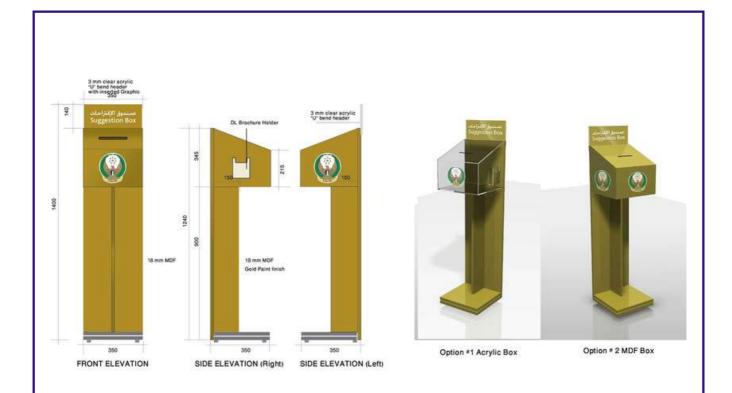

#### RAFFLE BOXES

**Since 1976** 

(PODIUM)

Shj. Glass Store LLC

P.O Box: 1633

3rd Industrial Area, Behind Caterpillar Showroom Sharjah, United Arab Emirates

Tel: +971 6 5422668

Email: shjgls@emirates.net.ae | Web:www.shjglass.com