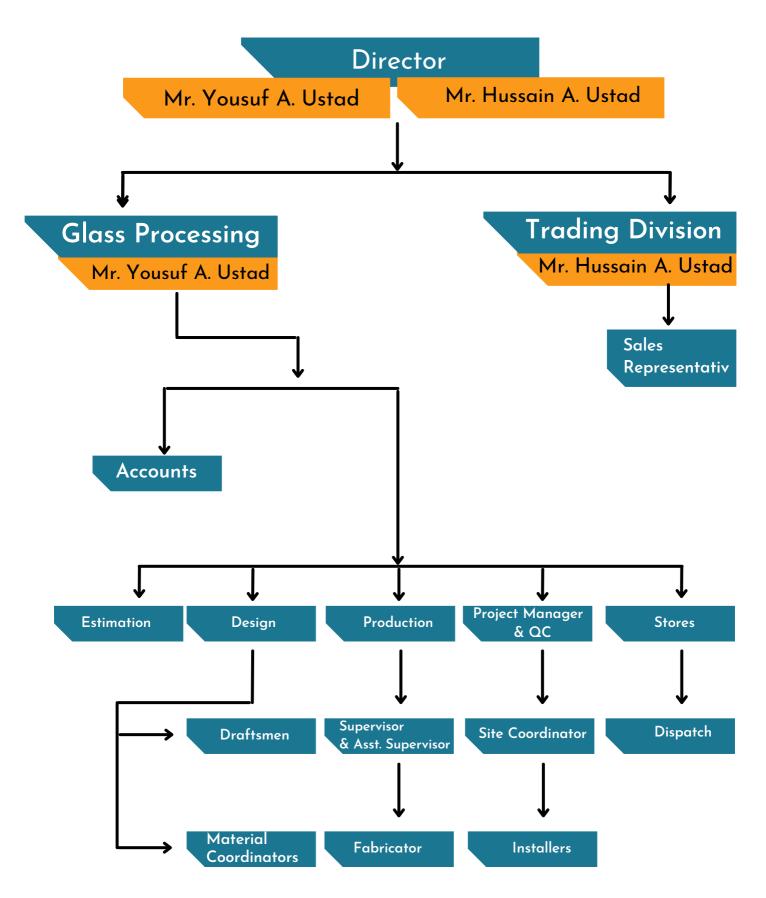

Showrooms and Shopping malls.
- Installing all types of Shop Front Glasses+ Aluminum works.

### Company Profile:



Name Of Organization

Sharjah Glass Store LLC

Date Of Estbalishment

1976

Address:

P.O. Box: 1633, Sharjah, UAE:

Contact:

Glass & Trading

Showroom:

Tel: +971 6 5686681

**Factory**:

Tel:+971 6 5422668

Email: shjglass@eim.ae

Website: www.shjglass.com

Sharjah Metal Coating

& Ind. LLC

Main Factory: Ind. Area 13

Sharjah UAE

Tel: +971 6 5351585

**Branch**: Ind. Area 3

Sharjah, UAE

Tel: +971 6 5421968

Email: info@shjmetalcoating.com

Managing Director:

Mr. Yousuf A. Ustad Mr. Hussain A. Ustad

Coating Plant Manager

Mr. Vikhar Ali Khan

No. Of Employees:

Management 8

Adminstration 10

Skilled 40

Others 68

# Organization Chart Sharjah Glass Store Ilc







#### **POLICY STATEMENT**

Sharjah Glass Stores LLC. is fully committed to being the leading provider of glass products & powder coatings.

A primary goal of Sharjah Glass is to achieve the highest standards of quality in all business units' practices and operations without compromise. Our objective is to continually improve our company performance, while offering our customers a safe, cost effective and professional service.

Quality performance is one of the cornerstones of our company culture, and is considered a personal responsibility of all employees. To maintain quality performance of all business units at the highest level, the following aims are pursued:

- To fulfill or exceed Customer needs and expectations by delivering a quality product in a consistent and timely manner;
-